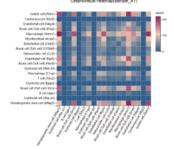

Platform

Designed by a team of expert RNA scientists and bioinformaticians, Dr. Tom is an advanced web-based platform for the easy analysis, visualization, and interpretation of all types of RNA data. We have expanded our capabilities by introducing single-cell RNA analysis to our existing functionality.

Dr. Tom is a valuable tool for scientists and researchers and can complement internal data curation and analysis efforts.

- Web-Based, No Installation Needed
- · No Programing Skills Required
- Fast and Intuitive
- · No Data Analysis Size Limits







Fig 1. Cell Clustering Map In Dr. Tom



Fig 4. Protein Protein Interaction Analysis

In Dr. Tom

Fig 2. SC-RNA Velocity
Plot In Dr. Tom



Fig 5. Pseudotime Overview In Dr. Tom

Fig 3. Cell Communication Circos Plot Analysis In Dr. Tom



Fig 6. Cell Phone DB Heatmap Analysis In Dr. Tom

## To Learn more

If you have any questions or would like to discuss how our services can help you with your research, please don't hesitate to contact us at P\_contact@innomics.com. We look forward to hearing from you!

## Innomics Inc.

750 N. Pastoria Ave Sunnyvale, CA 94085 USA

For Research Use Only. Not for use in diagnostic procedures (except as specifically noted).

Copyright© Innomics Inc. 2024. All trademarks are the property of Innomics Inc. or their respective owners. This material contains information on products targeted to a wide range of audiences and could contain product details or information otherwise not accessible or valid in your country. Please be aware that we do not take any responsibility for accessing such info